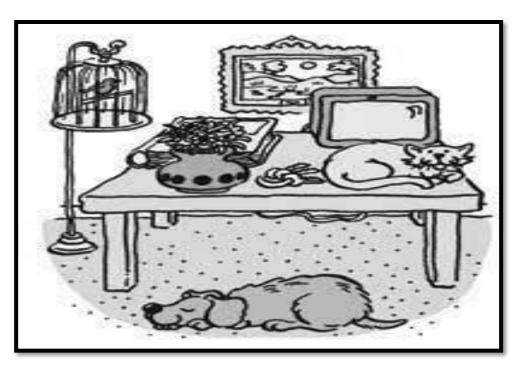

**DEPARTMENT OF ENGLISH (2021 – 2022)** 

TOPIC: PREPOSITION RESOURCE PERSON: MRS. SAMEERA FATIMA Worksheet: 1

NAME: \_

\_\_\_\_\_ CLASS: II SEC: \_\_\_\_ DATE: \_\_\_\_

I. Look at the picture carefully and choose the appropriate preposition to complete the sentences given below.

- 1. The bird is \_\_\_\_\_ (on, in) the cage.
- 2. The keys are \_\_\_\_\_\_(between, on) the flower vase and the cat.
- 3. The dog is sleeping \_\_\_\_\_\_(with, under) the table.
- 4. The book is \_\_\_\_\_(in, behind) the flower vase.
- 5. The picture is \_\_\_\_\_ (under, on) the wall.

### II. Fill in the blanks using the help box with any suitable option.

- 1. The gold coins are kept \_\_\_\_\_\_ the golden box.
- 2. Rasha went to play \_\_\_\_\_ her friend.
- 3. The boy is hiding \_\_\_\_\_\_ the bed.
- 4. The birthday party was held \_\_\_\_\_ Pizza Hut.
- 5. The library is \_\_\_\_\_\_ the supermarket and the bank.
- 6. The fruit basket is kept \_\_\_\_\_\_ the table.