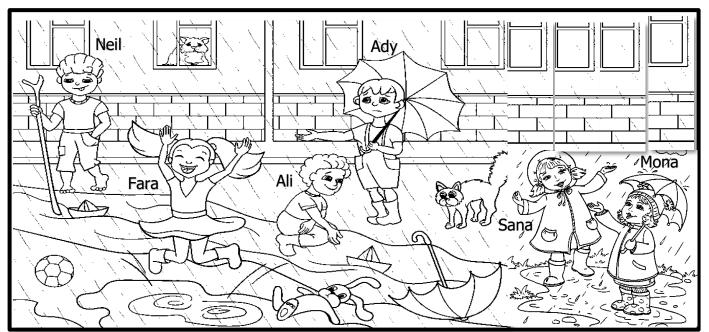

#### **TOPIC: PICTURE COMPOSITION RESOURCE PERSON: MRS. SAMEERA FATIMA**

NAME:

\_\_\_\_\_ CLASS: II SEC: \_\_\_\_ DATE: \_\_\_\_\_

#### Observe the given picture and write a paragraph describing it.

ISWK /Department of English/Class II/ 2021 - 22